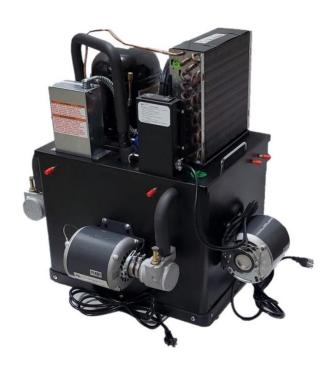

## **BEF-05**

| SPECIFICATIONS                                |                        |
|-----------------------------------------------|------------------------|
| Cooling distance (ft.)                        | 280                    |
| Pump flow (GPH)                               | 50                     |
| Compressor power (HP)                         | 1/2                    |
| Voltage (V) – 60Hz                            | 120                    |
| Plug type                                     | NEMA 5-15P             |
| RLA (A) - chiller only (Running)              | 11.7                   |
| Min. circuit Ampacity (A) - Chiller           | 14.5                   |
| Max. circuit Fuse - Chiller                   | 20                     |
| Refrigerant                                   | R134a                  |
| Refrigerant capacity (oz.)                    | 11.5                   |
| Normal refrigeration operating pressure (PSI) | 18 (low)<br>135 (high) |
| BTUs/H (ambient @ 80°F)                       | 5080                   |
| Dimensions W x D x H                          | 27,25" x 23.5" x 30.0" |
| Weight (lbs.)                                 | 132                    |
| Water bath capacity (US gal)                  | 17                     |

The BEF-05 is a full size power pack with a cooling capacity of 5080 BTU/H. It is suitable for installation with up to 280 feet of insulated draught beer trunk line. Large capacity reservoir increases the cooling capacity to face peaks of demand. Available with one or two circulation pump.